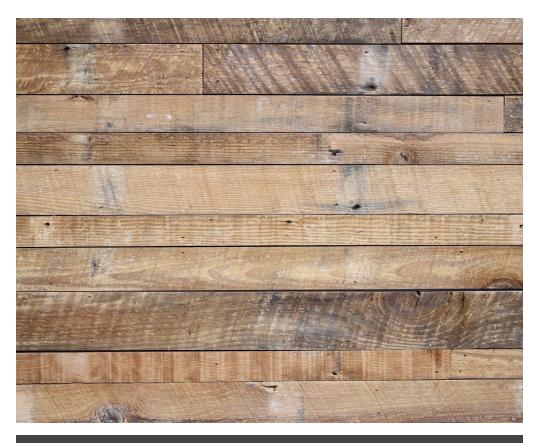

## Rough Sawn Pine Blanks

**Species:** Yellow pine family

Thickness: 3/4"

Widths: Available in uniform or variable widths from 2 - 5"

**Lengths:** Random lengths from 3' - 14'

**Profile:** Square Edge

**Surface:** Rough sawn, quick-hit sanded

**Character:** Nail holes, ferrous stains, circular kerf marks

**Applications:** Walls and ceilings

## Storu:

Milled from century-old flooring, our rough sawn yellow pine blanks lend warmth, texture, and history to any space. A gentle sanding brings out circular kerf marks and creates a nice play between high and low, with deep browns complementing the golden tones of antique yellow pine.