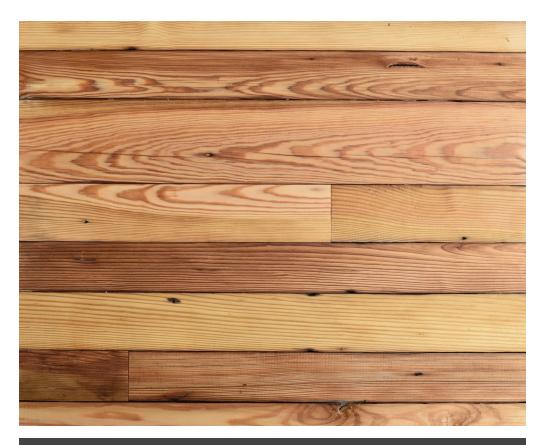

## Reclaimed Heart Pine Flooring

**Species:** Longleaf Pine

Thickness: 3/4"

Widths: Available in uniform or variable widths from 2 - 5"

**Lengths:** Random lengths from 3' - 14'

**Profile:** Tongue and groove

Surface: "Raw" (surface paint, stain, etc) or clean planed

**Character:** Nail holes, ferrous stains

**Applications:** Flooring

## Storu:

Flooring with a pedigree. Heart pine, shipped up from Georgia, Louisiana and Alabama, was the flooring of choice for turn of the century rowhouses in Baltimore. We carefully salvage this material, board by beautiful board, and get it ready for its next life. Rich with deep red and orange hues, this flooring is warm, durable, and timeless.