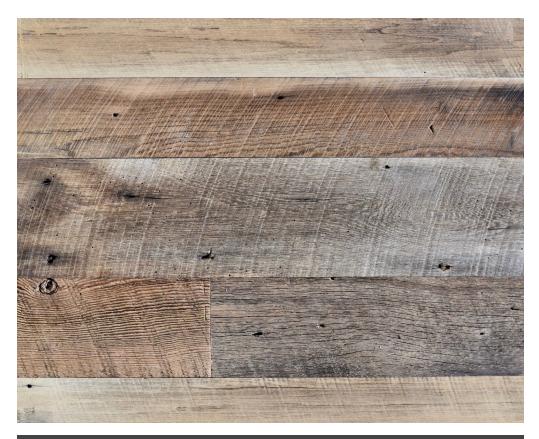

## Brushed Barnboard

Species: Red Oak, White Oak, White Pine, Yellow Pine, Poplar, Beech, Maple

**Thickness:** Available in thicknesses from 5/8" to 1"

Widths: Available in uniform or variable widths from 3 - 10"

**Lengths:** Random lengths from 3' - 12'

**Profile:** Square Edge or T&G **Surface:** Wire-brushed

**Character:** Nail holes, knots, ferrous stains, circular kerf marks

**Applications:** Walls and ceilings

## Story:

We take our Mixed Species Barnboard and give it a thorough scrubbing with our wire brush, resulting in a slightly lighter surface with accentuated saw marks and a grain that pops.