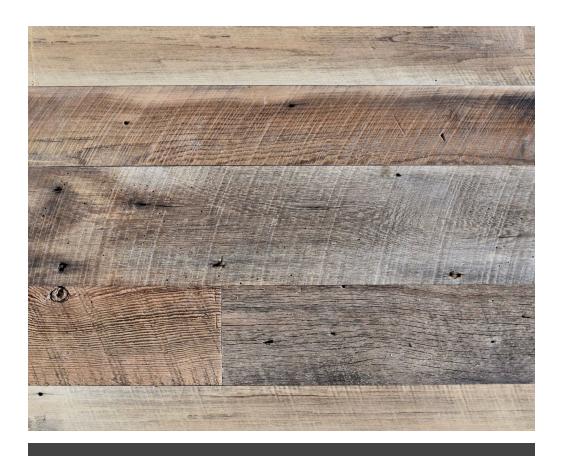

## Brushed Mixed Species Barnboard

**Species:** Red Oak, White Oak, White Pine, Yellow Pine, Poplar, Beech, Maple

**Thickness:** Available in thicknesses from  $5/8^{\prime\prime}$  to 1"

Widths: Available in uniform or variable widths from 3 - 10"

**Lengths:** Random lengths from 3' - 12'

**Profile:** Square Edge or T&G **Surface:** Wire-brushed

Character: Nail holes, knots, ferrous stains, circular kerf marks

Applications: Walls and ceilings

## Story:

We take our Mixed Species Barnboard and give it a thorough scrubbing with our wire brush, resulting in a slightly lighter surface with accentuated saw marks and a grain that pops.