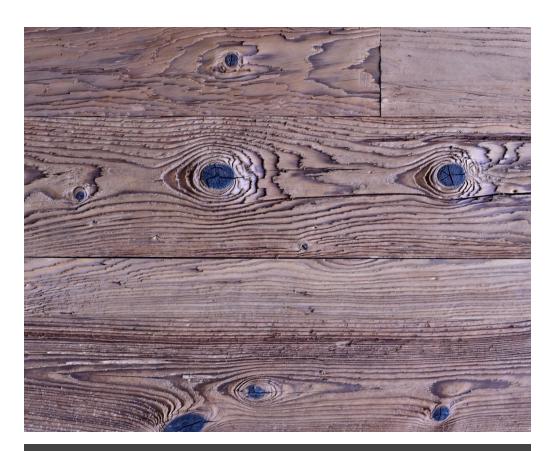

## **Mushroom Board**

Species: Hemlock, Cypress Thickness: 7/8" or 1" Widths: Available in uniform or variable widths from 3 - 7' Lengths: Random lengths from 4' - 15' Profile: Square Edge or T&G Surface: Original Character: Pronounced ridges and furrows Applications: Walls and ceilings

## Story:

This is some special stuff, all salvaged from mushroom farms in Pennsylvania. Over time, enzymes in the mushroom soil eat away at the hemlock and cypress beds, creating a deeply contoured surface. We pressure wash and wire brush the once buried boards, revealing rich brown wood with a sculpted surface. Light and shadow play well off this material, making it ideal for a dynamic accent wall.