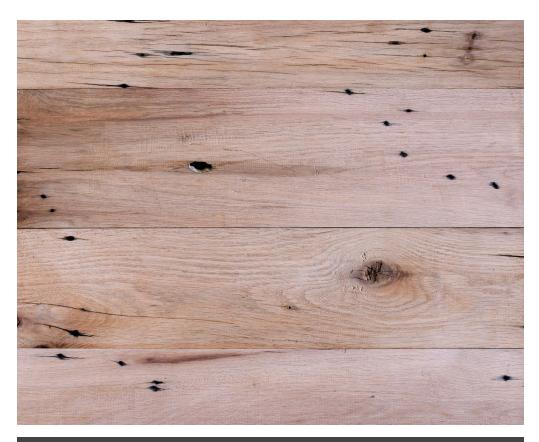

Surface: Clean planed

**Character:** Nail holes, knots, ferrous stains, mineral stains

**Applications:** Floors, walls, and ceilings

## Story:

Red oak has become a catch-all trade name associated with narrow strip flooring. Our stuff is different: milled from beams and boards salvaged from century-old barns, our red oak features beautiful tight grain, nail holes and slight checks, and a rich blend of soft red, pink, and amber hues.