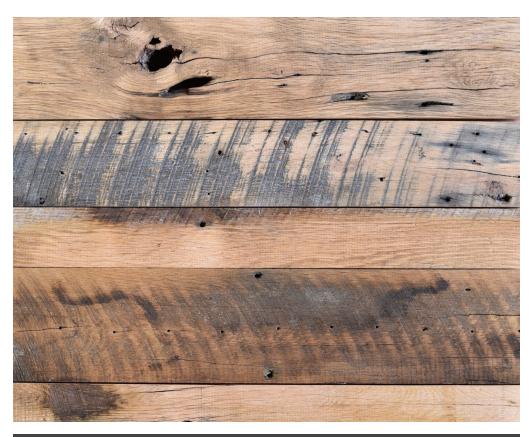

## **Skip Planed Oak**

Species: Red Oak, White Oak

**Thickness:** Available in thicknesses from 5/8" to 1"

Widths: Available in uniform or variable widths from 3 - 8"

**Lengths:** Random lengths from 3' - 12'

**Profile:** Square Edge or T&G

Surface: Skip-planed

**Character:** Nail holes, knots, ferrous stains, rough sawn highs and clean planed lows

**Applications:** Floors, walls, and ceilings

## Storu:

We salvage oak from barns across the country, and kiss the surface, leaving just enough roughness to attest to the wood's past, but revealing beautiful honey, wheat, and caramel tones.